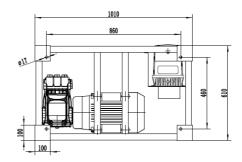

Max. 8bar inlet pressure

• Min. 100L per minute inlet flow

 Inline professional Mazzoni pump, brass head and three ceramic pistons.

Frame size: 1000x600x1160mm

Power Supply: 2x 3phase 400-440V 25A type B

1x 1phase 230V 1A type B