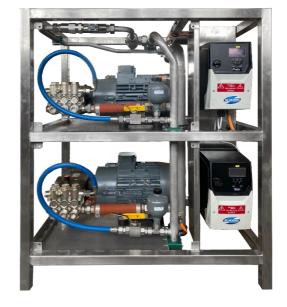

## **DUAL HIGH-PRESSURE WASHER**

## Variable Frequency Drive

The HL.Skjong variable frequency drive dual high-pressure washer is ideal for removing any type of dirt. This model is designed to ensure professional results, even for encrusted dirt and with continuous use. The pumps are controlled by an intelligent VFD to ensure precise and efficient control.

Voltage: 380-480V

Power: 22kW

• Max. flow: 801/min

Max. pressure: 140BarMedium: Fresh water

• Users: 1-4 simultaneous

Max. water temperature: 45°C

Reliable and service friendly.

• Min. 3bar inlet pressure

Max. 8bar inlet pressure

• Min. 100L per minute inlet flow

 Inline professional Mazzoni pump, brass head and three ceramic pistons.

Frame size: 1000x600x1160mm

Power Supply: 2x 3phase 400-440V 25A type B

1x 1phase 230V 1A type B

Its features make it suitable for use in process manufacturing plants, fishing vessels, aquaculture and industry in general. Connections should be made with flexible hoses to reduce noise. The high-pressure washer is supplied with vibration dampers between both pumps and frame.